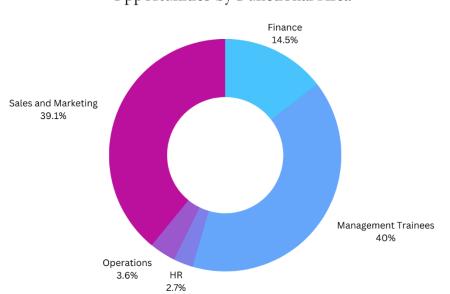

110 offers in total have been made by our esteemed recruiters across the domains of Sales& Marketing, Finance, Operations, HR and Analytics. This strong performance is an indication of SSN's commitment to academic excellence and the active role it plays in shaping the world of management.

# Opportunities by Functional Area