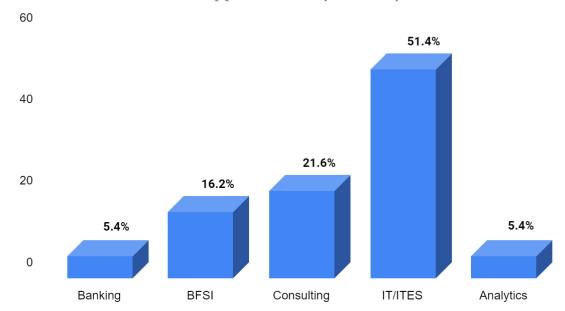

ompanies confirming participation | 59        | 110    |

110 offers in total have been made by our esteemed recruiters across the domains of Sales& Marketing, Finance, Operations, HR and Analytics. This strong performance is an indication of SSN's commitment to academic excellence and the active role it plays in shaping the world of management.

#### **Compensation details:**

| Particulars          | Avg Salary |
|----------------------|------------|
| Top 10% of the batch | 10.65 LPA  |
| Тор 25%              | 9.16 LPA   |
| Тор 50%              | 7.94 LPA   |
| Тор 75%              | 7.29 LPA   |
| Average Salary       | 6.84 LPA   |
|                      |            |
| Highest Salary       | 12 LPA     |
| Average Salary       | 6.84 LPA   |
| Median Salary        | 6 LPA      |



## Opportunities by Industry



# Opportunities by Functional Area